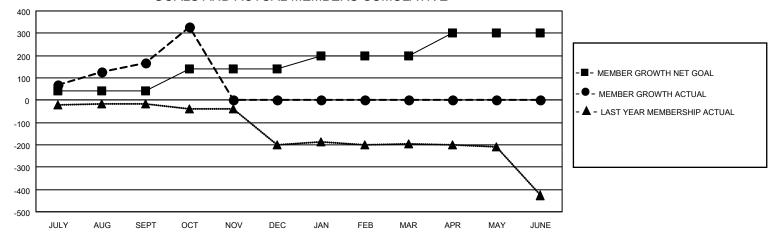

## District 3232F1

| Clubs         |               |             |               | Members               |                        |                         |                                                    |  |
|---------------|---------------|-------------|---------------|-----------------------|------------------------|-------------------------|----------------------------------------------------|--|
|               | RESULTS FOR   | R 2020-2021 |               | RESULTS FOR 2020-2021 |                        |                         |                                                    |  |
| QUARTER       | NEW CLUB GOAL | NEW CLUBS   | DROPPED CLUBS | QUARTER MEMI          | BER GROWTH NET<br>GOAL | MEMBER GROWTH<br>ACTUAL | DROPPED<br>MEMBERS ACTUAL<br>(including transfers) |  |
| JULY/AUG/SEPT | 2             | 3           | 1             | JULY/AUG/SEPT         | 40                     | 189                     | 17                                                 |  |
| OCT/NOV/DEC   | 1             | 3           | 0             | OCT/NOV/DEC           | 100                    | 169                     | 6                                                  |  |
| JAN/FEB/MAR   | 1             | 0           | 0             | JAN/FEB/MAR           | 60                     | 0                       | 0                                                  |  |
| APR/MAY/JUNE  | 1             | 0           | 0             | APR/MAY/JUNE          | 100                    | 0                       | 0                                                  |  |

### GOALS AND ACTUAL MEMBERS CUMULATIVE

| DROPPED CLUBS: 1 |    | 41 CLUBS OF 80 ADDED 1 OR MORE<br>NEW MEMBERS | GENDER DISTRIBUTION  MALE 2,132 (67.90%) |                |       |
|------------------|----|-----------------------------------------------|------------------------------------------|----------------|-------|
| DROPPED MEMBERS  |    |                                               | FEMALE                                   | 1,008 (32.10%) |       |
| DECEASED         | 6  | CLICK HERE FOR CUMULATIVE                     | TOTAL FAMILY UNIT MEMBERS                |                | 1,849 |
| CLUB CANCELLED 0 |    | MEMBERSHIP DATA                               | FAMILY MEMBERS PAYING HALF DUES          |                | 1.099 |
| OTHER 17         |    |                                               |                                          |                | 1,000 |
| TOTAL            | 23 |                                               |                                          |                |       |