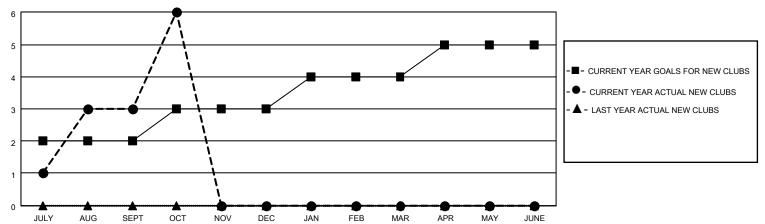

## District 3232F1

| Clubs         |               |             |               | Members               |                        |                         |                                                    |  |
|---------------|---------------|-------------|---------------|-----------------------|------------------------|-------------------------|----------------------------------------------------|--|
|               | RESULTS FOR   | R 2020-2021 |               | RESULTS FOR 2020-2021 |                        |                         |                                                    |  |
| QUARTER       | NEW CLUB GOAL | NEW CLUBS   | DROPPED CLUBS | QUARTER MEMI          | BER GROWTH NET<br>GOAL | MEMBER GROWTH<br>ACTUAL | DROPPED<br>MEMBERS ACTUAL<br>(including transfers) |  |
| JULY/AUG/SEPT | 2             | 3           | 1             | JULY/AUG/SEPT         | 40                     | 189                     | 17                                                 |  |
| OCT/NOV/DEC   | 1             | 3           | 0             | OCT/NOV/DEC           | 100                    | 169                     | 6                                                  |  |
| JAN/FEB/MAR   | 1             | 0           | 0             | JAN/FEB/MAR           | 60                     | 0                       | 0                                                  |  |
| APR/MAY/JUNE  | 1             | 0           | 0             | APR/MAY/JUNE          | 100                    | 0                       | 0                                                  |  |

### GOALS AND ACTUAL NEW CLUBS CUMULATIVE